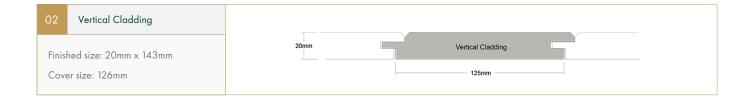

## O1 Contemporary Shiplap Finished size: 20mm x 143mm Cover size: 126mm Contemporary Shiplap

01

02