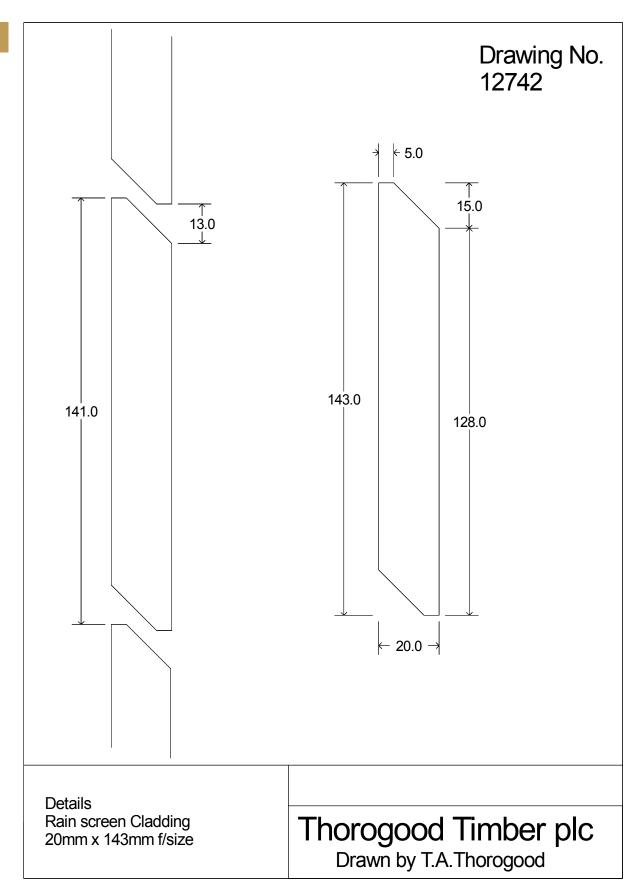

## TECHNICAL SPECIFICATION

## Accoya

Accoya is a Softwood that has been modified to give exceptional durability and stability, making it perfect for cladding with a painted finish. A fairly new product to the timber market Accoya has been increasing in popularity over the years for this reason. It machines well and has a nice smooth finish, combined with a good finishing product you can be assured that your cladding will remain in a fantastic condition for years to come. Please see below for the type of mouldings available.



## O1 Contemporary Shiplap Finished size: 20mm x 143mm Cover size: 126mm Contemporary Shiplap







01



02