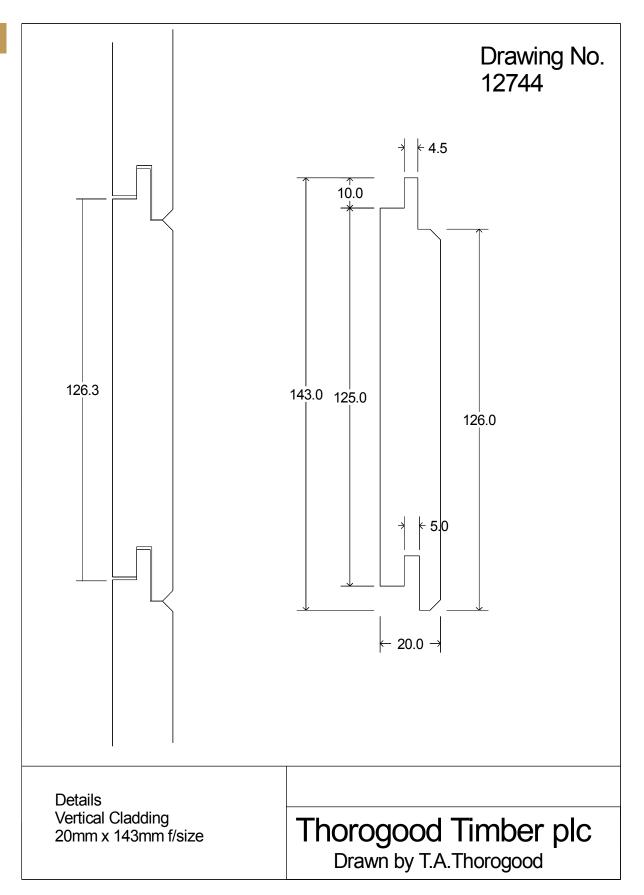

## TECHNICAL SPECIFICATION

## Accoya

Accoya is a Softwood that has been modified to give exceptional durability and stability, making it perfect for cladding with a painted finish. A fairly new product to the timber market Accoya has been increasing in popularity over the years for this reason. It machines well and has a nice smooth finish, combined with a good finishing product you can be assured that your cladding will remain in a fantastic condition for years to come. Please see below for the type of mouldings available.



## O1 Contemporary Shiplap Finished size: 20mm x 143mm Cover size: 126mm Contemporary Shiplap







01



02