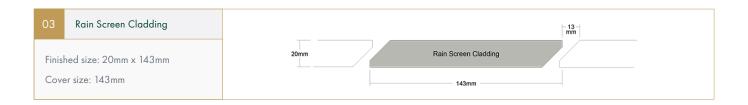

## TECHNICAL SPECIFICATION

## Accoya

Accoya is a Softwood that has been modified to give exceptional durability and stability, making it perfect for cladding with a painted finish. A fairly new product to the timber market Accoya has been increasing in popularity over the years for this reason. It machines well and has a nice smooth finish, combined with a good finishing product you can be assured that your cladding will remain in a fantastic condition for years to come. Please see below for the type of mouldings available.



## O1 Contemporary Shiplap Finished size: 20mm x 143mm Cover size: 126mm Contemporary Shiplap







01



02