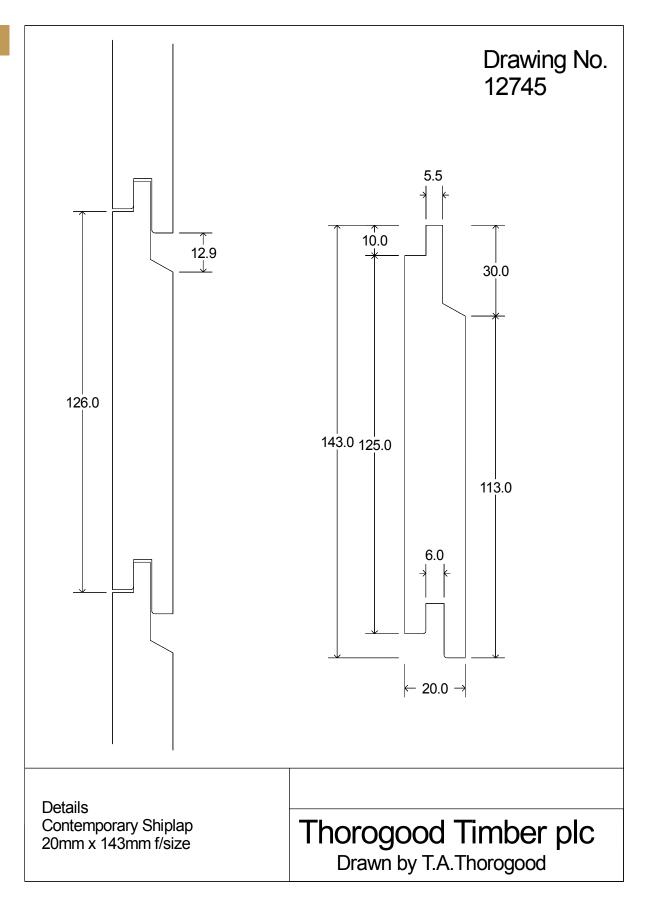

## O1 Contemporary Shiplap Finished size: 20mm x 143mm Cover size: 126mm Contemporary Shiplap

01

02