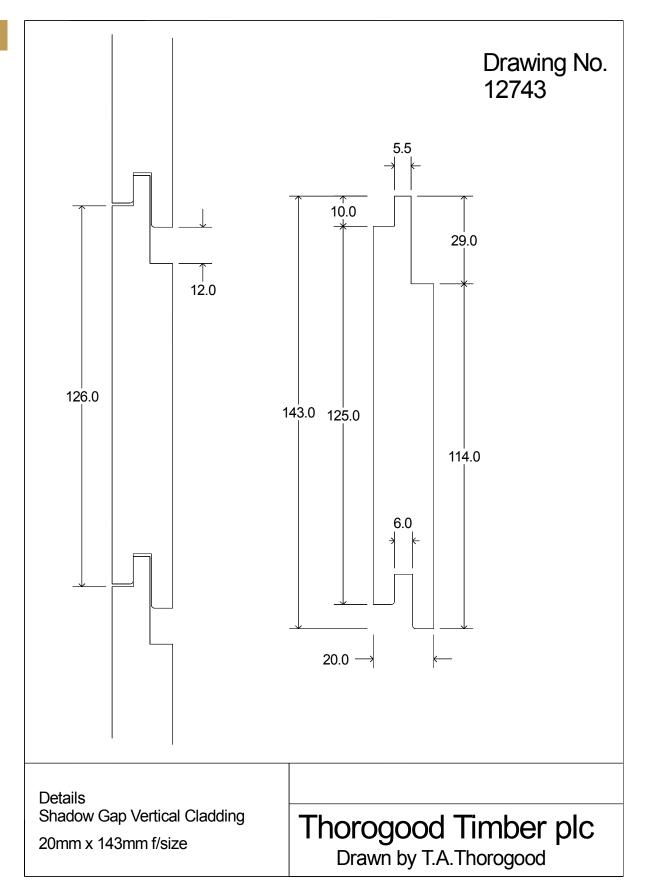

## TECHNICAL SPECIFICATION

## Accoya

Accoya is a Softwood that has been modified to give exceptional durability and stability, making it perfect for cladding with a painted finish. A fairly new product to the timber market Accoya has been increasing in popularity over the years for this reason. It machines well and has a nice smooth finish, combined with a good finishing product you can be assured that your cladding will remain in a fantastic condition for years to come. Please see below for the type of mouldings available.



## O1 Contemporary Shiplap Finished size: 20mm x 143mm Cover size: 126mm Contemporary Shiplap







01



02