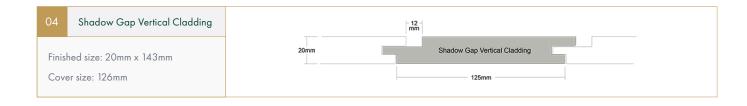

## TECHNICAL SPECIFICATION

## Accoya

Accoya is a Softwood that has been modified to give exceptional durability and stability, making it perfect for cladding with a painted finish. A fairly new product to the timber market Accoya has been increasing in popularity over the years for this reason. It machines well and has a nice smooth finish, combined with a good finishing product you can be assured that your cladding will remain in a fantastic condition for years to come. Please see below for the type of mouldings available.



## O1 Contemporary Shiplap Finished size: 20mm x 143mm Cover size: 126mm Contemporary Shiplap







01



02