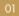

## TECHNICAL SPECIFICATION

## Western Red Cedar

A superb cladding material, light in weight and ultra durable. Always a popular cladding material and one of our favourite timbers, Western Red Cedar can give you a high class finish to both ultra modern contemporary buildings and also buildings with a traditional look. By only importing a pure No2 Clear grade we are able to supply a high majority of boards with minimal knots and a great colour consistency. This really is the Thorogood difference. Please see below for examples of the type of mouldings available.



## Ol Contemporary Shiplap Finished size: 18mm x 143mm Cover size: 126mm















03