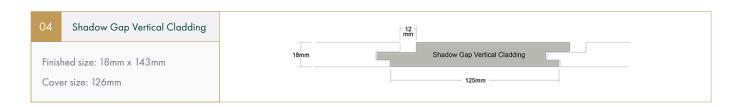

## TECHNICAL SPECIFICATION

## Western Red Cedar

A superb cladding material, light in weight and ultra durable. Always a popular cladding material and one of our favourite timbers, Western Red Cedar can give you a high class finish to both ultra modern contemporary buildings and also buildings with a traditional look. By only importing a pure No2 Clear grade we are able to supply a high majority of boards with minimal knots and a great colour consistency. This really is the Thorogood difference. Please see below for examples of the type of mouldings available.



## Ol Contemporary Shiplap Finished size: 18mm x 143mm Cover size: 126mm















03