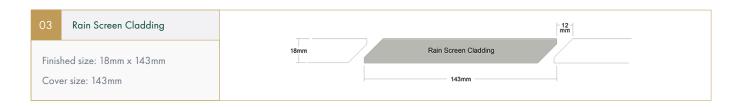

## TECHNICAL SPECIFICATION

## Western Red Cedar

A superb cladding material, light in weight and ultra durable. Always a popular cladding material and one of our favourite timbers, Western Red Cedar can give you a high class finish to both ultra modern contemporary buildings and also buildings with a traditional look. By only importing a pure No2 Clear grade we are able to supply a high majority of boards with minimal knots and a great colour consistency. This really is the Thorogood difference. Please see below for examples of the type of mouldings available.



## Ol Contemporary Shiplap Finished size: 18mm x 143mm Cover size: 126mm















03