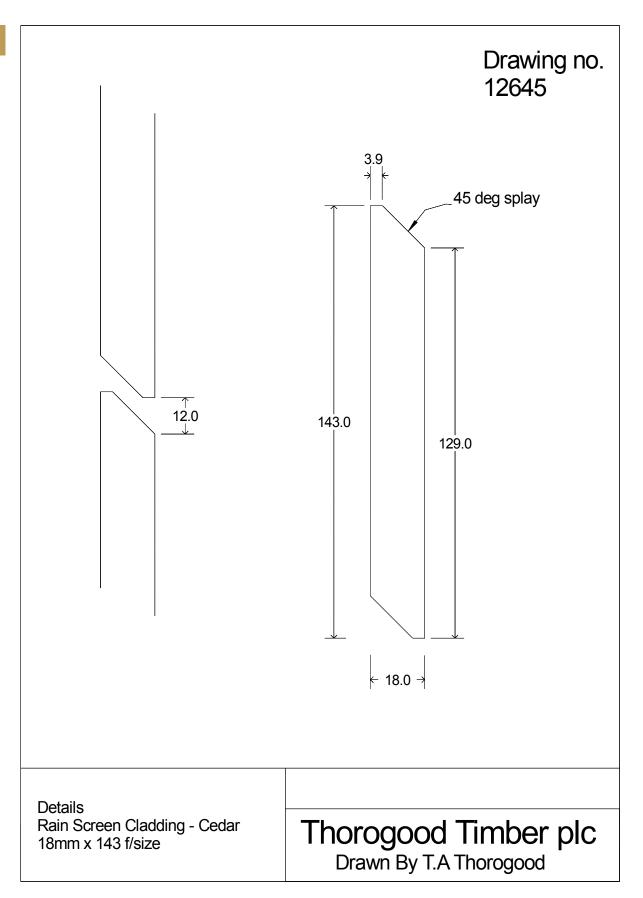

## TECHNICAL SPECIFICATION

## Western Red Cedar

A superb cladding material, light in weight and ultra durable. Always a popular cladding material and one of our favourite timbers, Western Red Cedar can give you a high class finish to both ultra modern contemporary buildings and also buildings with a traditional look. By only importing a pure No2 Clear grade we are able to supply a high majority of boards with minimal knots and a great colour consistency. This really is the Thorogood difference. Please see below for examples of the type of mouldings available.



## Ol Contemporary Shiplap Finished size: 18mm x 143mm Cover size: 126mm















03