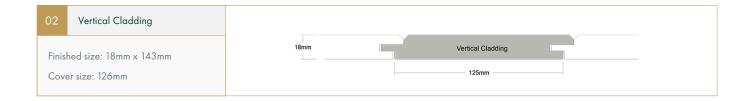

## TECHNICAL SPECIFICATION

## Western Red Cedar

A superb cladding material, light in weight and ultra durable. Always a popular cladding material and one of our favourite timbers, Western Red Cedar can give you a high class finish to both ultra modern contemporary buildings and also buildings with a traditional look. By only importing a pure No2 Clear grade we are able to supply a high majority of boards with minimal knots and a great colour consistency. This really is the Thorogood difference. Please see below for examples of the type of mouldings available.



## Ol Contemporary Shiplap Finished size: 18mm x 143mm Cover size: 126mm















03