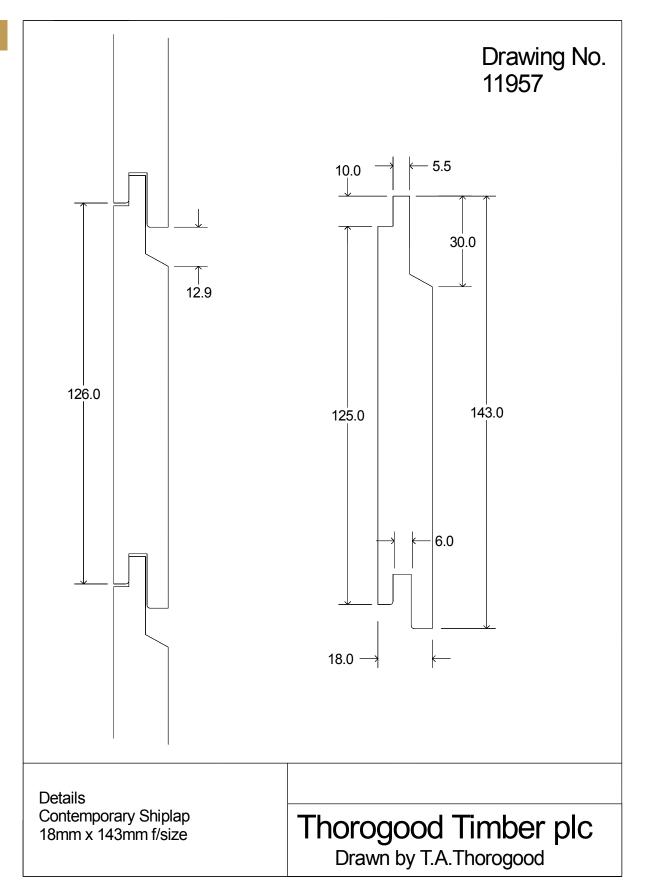

## TECHNICAL SPECIFICATION

## Western Red Cedar

A superb cladding material, light in weight and ultra durable. Always a popular cladding material and one of our favourite timbers, Western Red Cedar can give you a high class finish to both ultra modern contemporary buildings and also buildings with a traditional look. By only importing a pure No2 Clear grade we are able to supply a high majority of boards with minimal knots and a great colour consistency. This really is the Thorogood difference. Please see below for examples of the type of mouldings available.



## Ol Contemporary Shiplap Finished size: 18mm x 143mm Cover size: 126mm















03