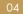

## TECHNICAL SPECIFICATION

## Western Red Cedar

A superb cladding material, light in weight and ultra durable. Always a popular cladding material and one of our favourite timbers, Western Red Cedar can give you a high class finish to both ultra modern contemporary buildings and also buildings with a traditional look. By only importing a pure No2 Clear grade we are able to supply a high majority of boards with minimal knots and a great colour consistency. This really is the Thorogood difference. Please see below for examples of the type of mouldings available.



## Ol Contemporary Shiplap Finished size: 18mm x 143mm Cover size: 126mm















03